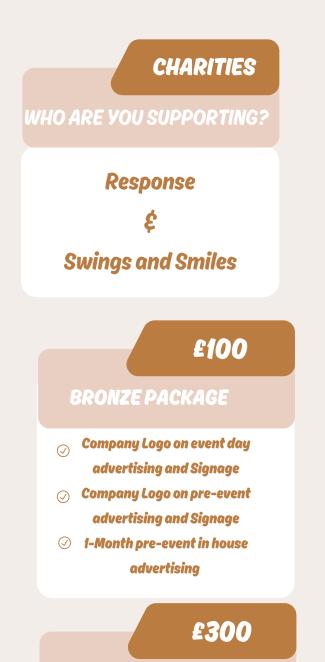

# The Club BAR & LOUNGE Sponsorship Levels



#### **GOLD PACKAGE**

- Company Logo on event day advertising and Signage
- Company Logo on pre-event advertising and Signage
- 3-Month pre and post event in house advertising
- Large Banner displayed at event

## DONTATIONS

#### SUPPORTERS PACKAGE

Company logo on event day, advertising and signage.

## £200

### SILVER PACKAGE

| $\oslash$  | Company Logo on event day     |
|------------|-------------------------------|
|            | advertising and Signage       |
| $\oslash$  | Company Logo on pre-event     |
|            | advertising and Signage       |
| $\bigcirc$ | 2-Month pre and post event in |
|            | house advertising             |

## £500

#### **PLATINUM PACKAGE**

- $\oslash\,$  Company Logo on event day advertising and Signage
- $\oslash$  Company Logo on pre-